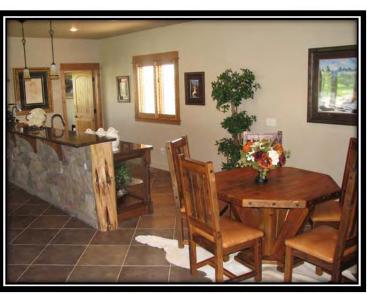

The Whispering Winds Ranch is conveniently located between Powell and Cody, Wyoming in the fertile valley below Heart Mountain. This exquisite home is positioned to frame Heart Mountain with breathtaking views of the productive farm land seen through a wall of windows in the great room. The spectacular great room features hardwood floors, vaulted tongue and groove ceilings, log accents and a stunning rock fireplace. The kitchen is a chef's dream with custom granite and cabinetry, a professional gas range, a large pantry and ample work space. Another living area features a two sided fireplace to the outside deck, tiled floors and a large wet bar perfect for entertaining. Off of this area is an office with French doors overlooking the tranquil pond. Off the kitchen is a tiled laundry/mud room with a large utility sink and convenient access to the heated two car attached garage. Adjacent to the mud room is a large exercise/room hobby room.

#### Kitchen

Kítchen

Family Room

Family Room