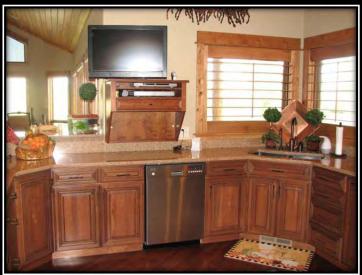

The Whispering Winds Ranch is conveniently located between Powell and Cody, Wyoming in the fertile valley below Heart Mountain. This exquisite home is positioned to frame Heart Mountain with breathtaking views of the productive farm land seen through a wall of windows in the great room. The spectacular great room features hardwood floors, vaulted tongue and groove ceilings, log accents and a stunning rock fireplace. The kitchen is a chef's dream with custom granite and cabinetry, a professional gas range, a large pantry and ample work space. Another living area features a two sided fireplace to the outside deck, tiled floors and a large wet bar perfect for entertaining. Off of this area is an office with French doors overlooking the tranquil pond. Off the kitchen is a tiled laundry/mud room with a large utility sink and convenient access to the heated two car attached garage. Adjacent to the mud room is a large exercise/room hobby room.

#### Kitchen

Kítchen

Family Room

Family Room