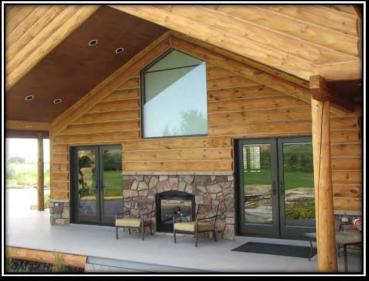

The Whispering Winds Ranch is conveniently located between Powell and Cody, Wyoming in the fertile valley below Heart Mountain. This exquisite home is positioned to frame Heart Mountain with breathtaking views of the productive farm land seen through a wall of windows in the great room. The spectacular great room features hardwood floors, vaulted tongue and groove ceilings, log accents and a stunning rock fireplace. The kitchen is a chef's dream with custom granite and cabinetry, a professional gas range, a large pantry and ample work space. Another living area features a two sided fireplace to the outside deck, tiled floors and a large wet bar perfect for entertaining. Off of this area is an office with French doors overlooking the tranquil pond. Off the kitchen is a tiled laundry/mud room with a large utility sink and convenient access to the heated two car attached garage. Adjacent to the mud room is a large exercise/room hobby room.

Whispering Winds Ranch

Heart Mountain

Pond

Waterfall

Great Room

Fireplace in Great Room

Kitchen