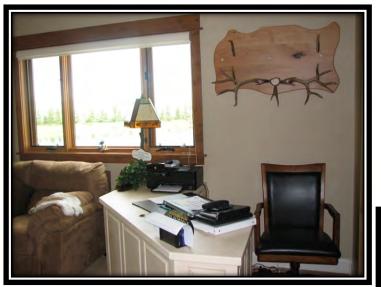

The Whispering Winds Ranch is conveniently located between Powell and Cody, Wyoming in the fertile valley below Heart Mountain. This exquisite home is positioned to frame Heart Mountain with breathtaking views of the productive farm land seen through a wall of windows in the great room. The spectacular great room features hardwood floors, vaulted tongue and groove ceilings, log accents and a stunning rock fireplace. The kitchen is a chef's dream with custom granite and cabinetry, a professional gas range, a large pantry and ample work space. Another living area features a two sided fireplace to the outside deck, tiled floors and a large wet bar perfect for entertaining. Off of this area is an office with French doors overlooking the tranquil pond. Off the kitchen is a tiled laundry/mud room with a large utility sink and convenient access to the heated two car attached garage. Adjacent to the mud room is a large exercise/room hobby room.

*This ranch home features four bedrooms and three tastefully appointed bathrooms. An office on the second floor with built in desks could be converted to a fifth bedroom.* 

On the deck outside, you can sit by the fireplace, soak in the hot tub encased in stone or relax enjoying the views of the Heart Mountain while listening to the peaceful sounds of the waterfall flowing into the stocked trout pond. The yard is beautifully landscaped and the driveway is lined with mature trees. A delightful playhouse has water and electricity. Lighted electric gates are at the entrance to the property.

## Exercíse/Hobby Room

Office Maín Floor

Guest Bathroom Main Floor

Master Bed & Bath

Bedrooms 2 & 3

4<sup>th</sup> Bedroom

Office 2<sup>nd</sup> Floor or 5<sup>th</sup> Bedroom

Guest Bathroom 2<sup>nd</sup> Floor