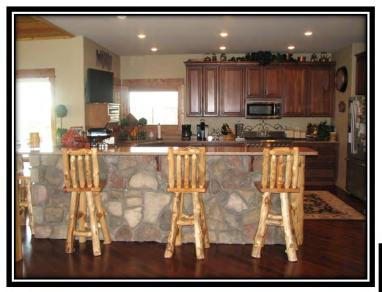

The Whispering Winds Ranch is conveniently located between Powell and Cody, Wyoming in the fertile valley below Heart Mountain. This exquisite home is positioned to frame Heart Mountain with breathtaking views of the productive farm land seen through a wall of windows in the great room. The spectacular great room features hardwood floors, vaulted tongue and groove ceilings, log accents and a stunning rock fireplace. The kitchen is a chef's dream with custom granite and cabinetry, a professional gas range, a large pantry and ample work space. Another living area features a two sided fireplace to the outside deck, tiled floors and a large wet bar perfect for entertaining. Off of this area is an office with French doors overlooking the tranquil pond. Off the kitchen is a tiled laundry/mud room with a large utility sink and convenient access to the heated two car attached garage. Adjacent to the mud room is a large exercise/room hobby room.

Whispering Winds Ranch

Heart Mountain

Pond

Waterfall

Great Room

Fireplace in Great Room

Kitchen

#### Kitchen

Kítchen

Family Room

Family Room