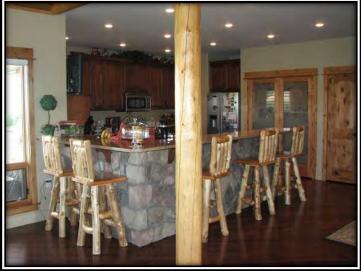

The Whispering Winds Ranch is conveniently located between Powell and Cody, Wyoming in the fertile valley below Heart Mountain. This exquisite home is positioned to frame Heart Mountain with breathtaking views of the productive farm land seen through a wall of windows in the great room. The spectacular great room features hardwood floors, vaulted tongue and groove ceilings, log accents and a stunning rock fireplace. The kitchen is a chef's dream with custom granite and cabinetry, a professional gas range, a large pantry and ample work space. Another living area features a two sided fireplace to the outside deck, tiled floors and a large wet bar perfect for entertaining. Off of this area is an office with French doors overlooking the tranquil pond. Off the kitchen is a tiled laundry/mud room with a large utility sink and convenient access to the heated two car attached garage. Adjacent to the mud room is a large exercise/room hobby room.

Whispering Winds Ranch

Heart Mountain

Pond

Waterfall

Great Room

Fireplace in Great Room

Kitchen

#### Kitchen

Kítchen

Family Room

Family Room