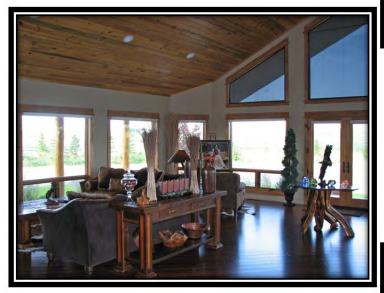

The Whispering Winds Ranch is conveniently located between Powell and Cody, Wyoming in the fertile valley below Heart Mountain. This exquisite home is positioned to frame Heart Mountain with breathtaking views of the productive farm land seen through a wall of windows in the great room. The spectacular great room features hardwood floors, vaulted tongue and groove ceilings, log accents and a stunning rock fireplace. The kitchen is a chef's dream with custom granite and cabinetry, a professional gas range, a large pantry and ample work space. Another living area features a two sided fireplace to the outside deck, tiled floors and a large wet bar perfect for entertaining. Off of this area is an office with French doors overlooking the tranquil pond. Off the kitchen is a tiled laundry/mud room with a large utility sink and convenient access to the heated two car attached garage. Adjacent to the mud room is a large exercise/room hobby room.

Whispering Winds Ranch

Heart Mountain

Pond

Waterfall

Great Room

Fireplace in Great Room

Kitchen