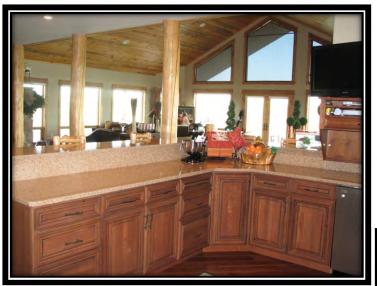

The Whispering Winds Ranch is conveniently located between Powell and Cody, Wyoming in the fertile valley below Heart Mountain. This exquisite home is positioned to frame Heart Mountain with breathtaking views of the productive farm land seen through a wall of windows in the great room. The spectacular great room features hardwood floors, vaulted tongue and groove ceilings, log accents and a stunning rock fireplace. The kitchen is a chef's dream with custom granite and cabinetry, a professional gas range, a large pantry and ample work space. Another living area features a two sided fireplace to the outside deck, tiled floors and a large wet bar perfect for entertaining. Off of this area is an office with French doors overlooking the tranquil pond. Off the kitchen is a tiled laundry/mud room with a large utility sink and convenient access to the heated two car attached garage. Adjacent to the mud room is a large exercise/room hobby room.

#### Kitchen

Kítchen

Family Room

Family Room