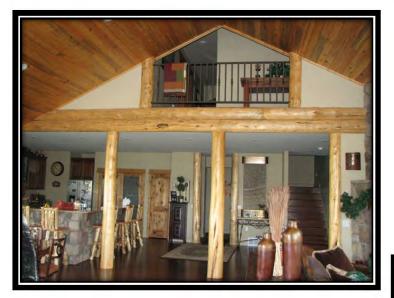

The Whispering Winds Ranch is conveniently located between Powell and Cody, Wyoming in the fertile valley below Heart Mountain. This exquisite home is positioned to frame Heart Mountain with breathtaking views of the productive farm land seen through a wall of windows in the great room. The spectacular great room features hardwood floors, vaulted tongue and groove ceilings, log accents and a stunning rock fireplace. The kitchen is a chef's dream with custom granite and cabinetry, a professional gas range, a large pantry and ample work space. Another living area features a two sided fireplace to the outside deck, tiled floors and a large wet bar perfect for entertaining. Off of this area is an office with French doors overlooking the tranquil pond. Off the kitchen is a tiled laundry/mud room with a large utility sink and convenient access to the heated two car attached garage. Adjacent to the mud room is a large exercise/room hobby room.