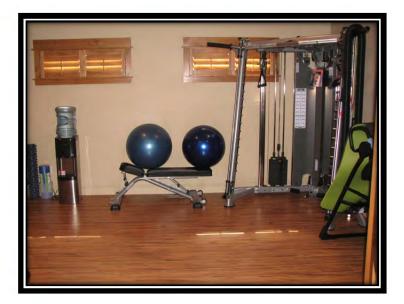

The Whispering Winds Ranch is conveniently located between Powell and Cody, Wyoming in the fertile valley below Heart Mountain. This exquisite home is positioned to frame Heart Mountain with breathtaking views of the productive farm land seen through a wall of windows in the great room. The spectacular great room features hardwood floors, vaulted tongue and groove ceilings, log accents and a stunning rock fireplace. The kitchen is a chef's dream with custom granite and cabinetry, a professional gas range, a large pantry and ample work space. Another living area features a two sided fireplace to the outside deck, tiled floors and a large wet bar perfect for entertaining. Off of this area is an office with French doors overlooking the tranquil pond. Off the kitchen is a tiled laundry/mud room with a large utility sink and convenient access to the heated two car attached garage. Adjacent to the mud room is a large exercise/room hobby room.

## Exercíse/Hobby Room

Office Maín Floor

Guest Bathroom Main Floor

Master Bed & Bath

Bedrooms 2 & 3

4<sup>th</sup> Bedroom

Office 2<sup>nd</sup> Floor or 5<sup>th</sup> Bedroom

Guest Bathroom 2<sup>nd</sup> Floor