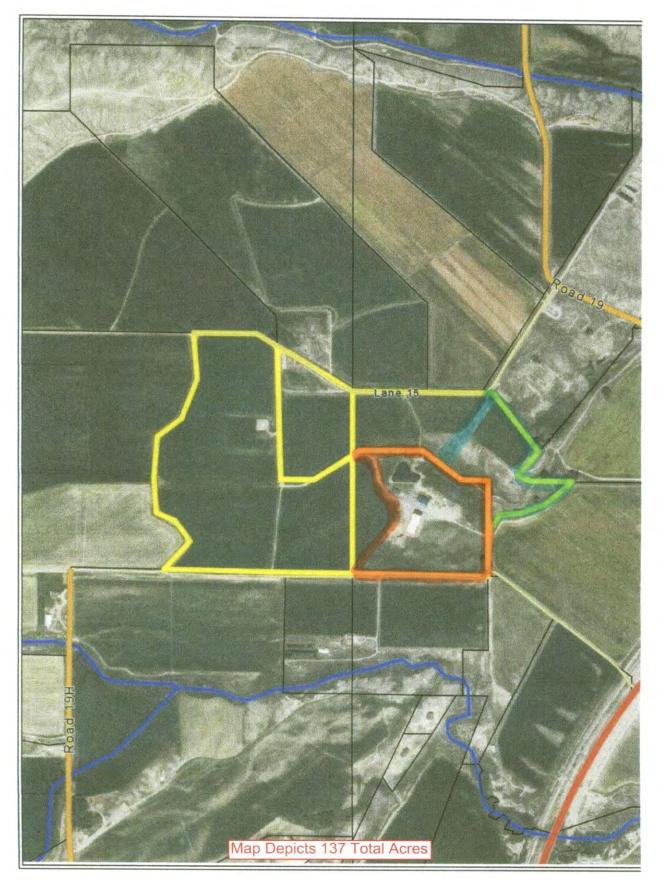

#### WHISPERING WINDS RANCH is being offered in the following options:

Main house, arena, outbuildings and shop with 23+- acres for \$1,620,000 Guest House with 14+- for \$445,000 Farm ground consisting of approximately 99 acres for \$350,000 Main house, arena, outbuildings, shop with approximately 123 acres \$1,950,000

 LEGAL DESCRIPTION: In Documents - legal is for 137 acres including the guest house. 14 acres and the guest house is to be split off and subject to survey.

CONSTRUCTION: Frame EXTERIOR SIDING: Log Siding, Stone ROOF: Composition Shingle GARAGE/TYPE STALLS: Attached-2 Stalls EXTERIOR FEATURES: Acreage Fenced, Barn, Corrals, Deck, Fishing, Horse Property, Hot Tub, Irrigated, Landscaping, Loafing Shed, Mountain View, Pond, Shop, Sprinklers, Auto PROPERTY ACCESS: County Gravel HEATING STOVE TYPE: None FIREPLACE TYPE: Gas

Yellow - 99 +/- Acres, Farm Ground Blue/Green - Guest House on 14 +/- Acres Orange - Main House, Arena, Shop & Outbuildings on 23 Acres