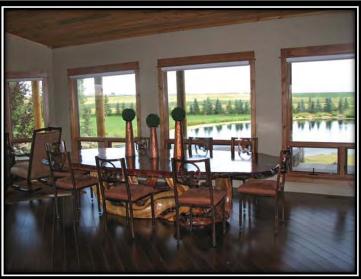

The Whispering Winds Ranch is conveniently located between Powell and Cody, Wyoming in the fertile valley below Heart Mountain. This exquisite home is positioned to frame Heart Mountain with breathtaking views of the productive farm land seen through a wall of windows in the great room. The spectacular great room features hardwood floors, vaulted tongue and groove ceilings, log accents and a stunning rock fireplace. The kitchen is a chef's dream with custom granite and cabinetry, a professional gas range, a large pantry and ample work space. Another living area features a two sided fireplace to the outside deck, tiled floors and a large wet bar perfect for entertaining. Off of this area is an office with French doors overlooking the tranquil pond. Off the kitchen is a tiled laundry/mud room with a large utility sink and convenient access to the heated two car attached garage. Adjacent to the mud room is a large exercise/room hobby room.

Whispering Winds Ranch

Heart Mountain

Pond

Waterfall

Great Room

Fireplace in Great Room

Kitchen