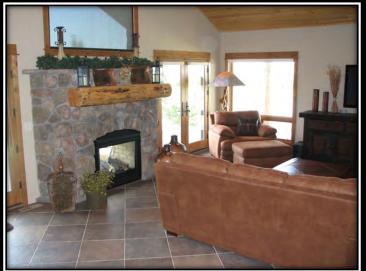

The Whispering Winds Ranch is conveniently located between Powell and Cody, Wyoming in the fertile valley below Heart Mountain. This exquisite home is positioned to frame Heart Mountain with breathtaking views of the productive farm land seen through a wall of windows in the great room. The spectacular great room features hardwood floors, vaulted tongue and groove ceilings, log accents and a stunning rock fireplace. The kitchen is a chef's dream with custom granite and cabinetry, a professional gas range, a large pantry and ample work space. Another living area features a two sided fireplace to the outside deck, tiled floors and a large wet bar perfect for entertaining. Off of this area is an office with French doors overlooking the tranquil pond. Off the kitchen is a tiled laundry/mud room with a large utility sink and convenient access to the heated two car attached garage. Adjacent to the mud room is a large exercise/room hobby room.

### Famíly Room

Fireplace in Family Room