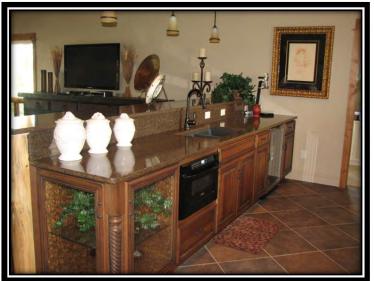

The Whispering Winds Ranch is conveniently located between Powell and Cody, Wyoming in the fertile valley below Heart Mountain. This exquisite home is positioned to frame Heart Mountain with breathtaking views of the productive farm land seen through a wall of windows in the great room. The spectacular great room features hardwood floors, vaulted tongue and groove ceilings, log accents and a stunning rock fireplace. The kitchen is a chef's dream with custom granite and cabinetry, a professional gas range, a large pantry and ample work space. Another living area features a two sided fireplace to the outside deck, tiled floors and a large wet bar perfect for entertaining. Off of this area is an office with French doors overlooking the tranquil pond. Off the kitchen is a tiled laundry/mud room with a large utility sink and convenient access to the heated two car attached garage. Adjacent to the mud room is a large exercise/room hobby room.

#### Kitchen

Kítchen

Family Room

Family Room