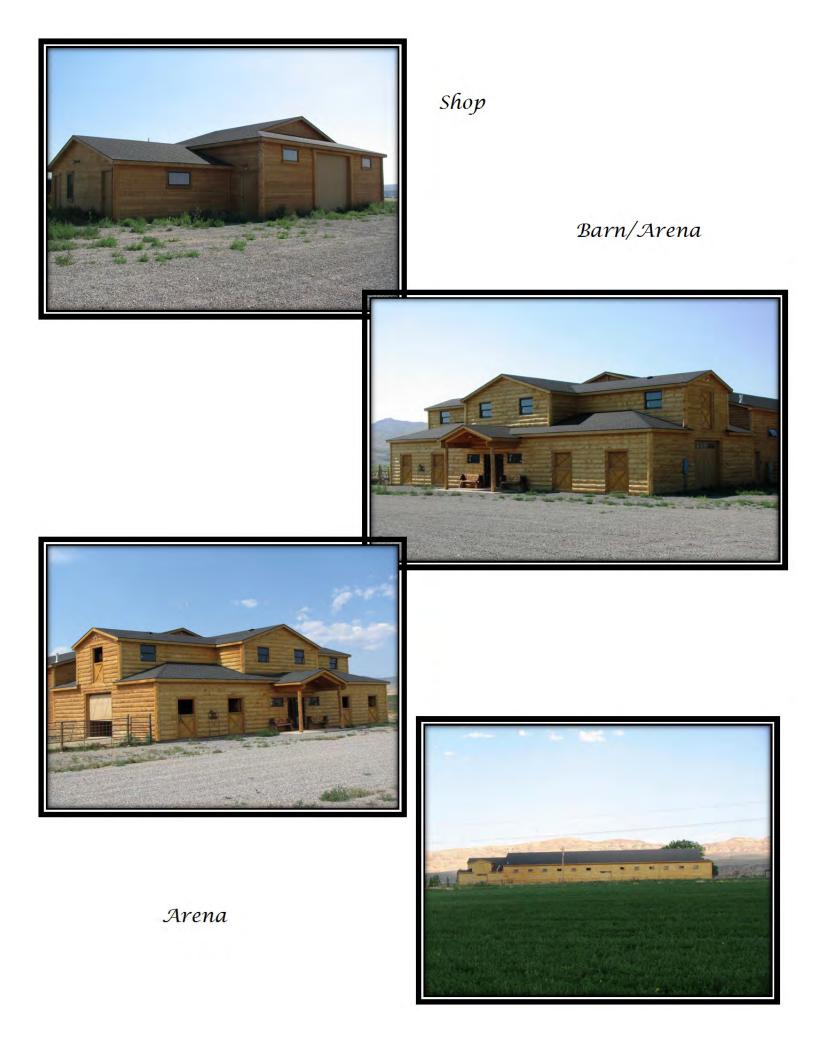

The property is truly an equestrian delight. There is a 200 x 70 indoor heated riding arena with an attached barn with 8 box stalls, each with automatic watering systems, a wash bay, tack room and upstairs hay storage with drop boxes to each stall. Below is an underground shelter with 6 bunks, heat and electric. There is a loafing shed with enclosure with water, electric and heat.

The property also has s a large shop that is approximately 2350 square feet. Adjacent to the shop are two hobby rooms with water and heat and a large work area with a 12 foot door. On the exterior is an enclosure for fuel tanks.

#### WHISPERING WINDS RANCH is being offered in the following options:

Main house, arena, outbuildings and shop with 23+- acres for \$1,620,000 Guest House with 14+- for \$445,000 Farm ground consisting of approximately 99 acres for \$350,000 Main house, arena, outbuildings, shop with approximately 123 acres \$1,950,000