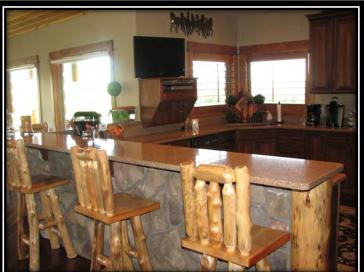

The Whispering Winds Ranch is conveniently located between Powell and Cody, Wyoming in the fertile valley below Heart Mountain. This exquisite home is positioned to frame Heart Mountain with breathtaking views of the productive farm land seen through a wall of windows in the great room. The spectacular great room features hardwood floors, vaulted tongue and groove ceilings, log accents and a stunning rock fireplace. The kitchen is a chef's dream with custom granite and cabinetry, a professional gas range, a large pantry and ample work space. Another living area features a two sided fireplace to the outside deck, tiled floors and a large wet bar perfect for entertaining. Off of this area is an office with French doors overlooking the tranquil pond. Off the kitchen is a tiled laundry/mud room with a large utility sink and convenient access to the heated two car attached garage. Adjacent to the mud room is a large exercise/room hobby room.

Whispering Winds Ranch

Heart Mountain

Pond

Waterfall

Great Room

Fireplace in Great Room

Kitchen

#### Kitchen

Kítchen

Family Room

Family Room