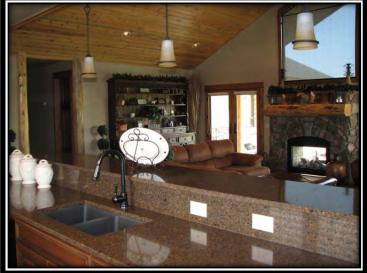

The Whispering Winds Ranch is conveniently located between Powell and Cody, Wyoming in the fertile valley below Heart Mountain. This exquisite home is positioned to frame Heart Mountain with breathtaking views of the productive farm land seen through a wall of windows in the great room. The spectacular great room features hardwood floors, vaulted tongue and groove ceilings, log accents and a stunning rock fireplace. The kitchen is a chef's dream with custom granite and cabinetry, a professional gas range, a large pantry and ample work space. Another living area features a two sided fireplace to the outside deck, tiled floors and a large wet bar perfect for entertaining. Off of this area is an office with French doors overlooking the tranquil pond. Off the kitchen is a tiled laundry/mud room with a large utility sink and convenient access to the heated two car attached garage. Adjacent to the mud room is a large exercise/room hobby room.

Whispering Winds Ranch

Heart Mountain

Pond

Waterfall

Great Room

Fireplace in Great Room

Kitchen

#### Kitchen

Kítchen

Family Room

Family Room