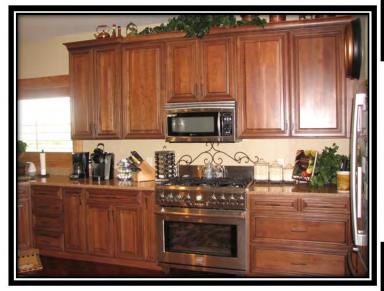

The Whispering Winds Ranch is conveniently located between Powell and Cody, Wyoming in the fertile valley below Heart Mountain. This exquisite home is positioned to frame Heart Mountain with breathtaking views of the productive farm land seen through a wall of windows in the great room. The spectacular great room features hardwood floors, vaulted tongue and groove ceilings, log accents and a stunning rock fireplace. The kitchen is a chef's dream with custom granite and cabinetry, a professional gas range, a large pantry and ample work space. Another living area features a two sided fireplace to the outside deck, tiled floors and a large wet bar perfect for entertaining. Off of this area is an office with French doors overlooking the tranquil pond. Off the kitchen is a tiled laundry/mud room with a large utility sink and convenient access to the heated two car attached garage. Adjacent to the mud room is a large exercise/room hobby room.

Whispering Winds Ranch

Heart Mountain

Pond

Waterfall

Great Room

Fireplace in Great Room

Kitchen

#### Kitchen

Kítchen

Family Room

Family Room