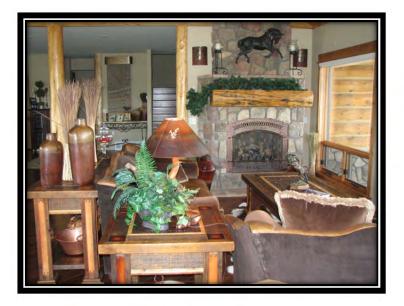

The Whispering Winds Ranch is conveniently located between Powell and Cody, Wyoming in the fertile valley below Heart Mountain. This exquisite home is positioned to frame Heart Mountain with breathtaking views of the productive farm land seen through a wall of windows in the great room. The spectacular great room features hardwood floors, vaulted tongue and groove ceilings, log accents and a stunning rock fireplace. The kitchen is a chef's dream with custom granite and cabinetry, a professional gas range, a large pantry and ample work space. Another living area features a two sided fireplace to the outside deck, tiled floors and a large wet bar perfect for entertaining. Off of this area is an office with French doors overlooking the tranquil pond. Off the kitchen is a tiled laundry/mud room with a large utility sink and convenient access to the heated two car attached garage. Adjacent to the mud room is a large exercise/room hobby room.

### Famíly Room

Fireplace in Family Room