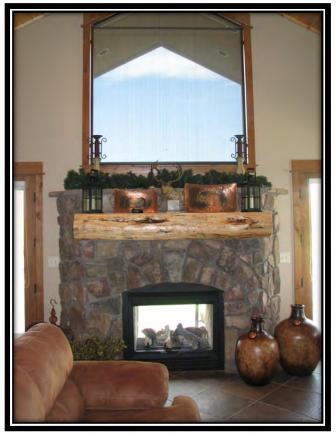

The Whispering Winds Ranch is conveniently located between Powell and Cody, Wyoming in the fertile valley below Heart Mountain. This exquisite home is positioned to frame Heart Mountain with breathtaking views of the productive farm land seen through a wall of windows in the great room. The spectacular great room features hardwood floors, vaulted tongue and groove ceilings, log accents and a stunning rock fireplace. The kitchen is a chef's dream with custom granite and cabinetry, a professional gas range, a large pantry and ample work space. Another living area features a two sided fireplace to the outside deck, tiled floors and a large wet bar perfect for entertaining. Off of this area is an office with French doors overlooking the tranquil pond. Off the kitchen is a tiled laundry/mud room with a large utility sink and convenient access to the heated two car attached garage. Adjacent to the mud room is a large exercise/room hobby room.

Whispering Winds Ranch

Heart Mountain

Pond

Waterfall

Great Room

Fireplace in Great Room

Kitchen

### Famíly Room

Fireplace in Family Room