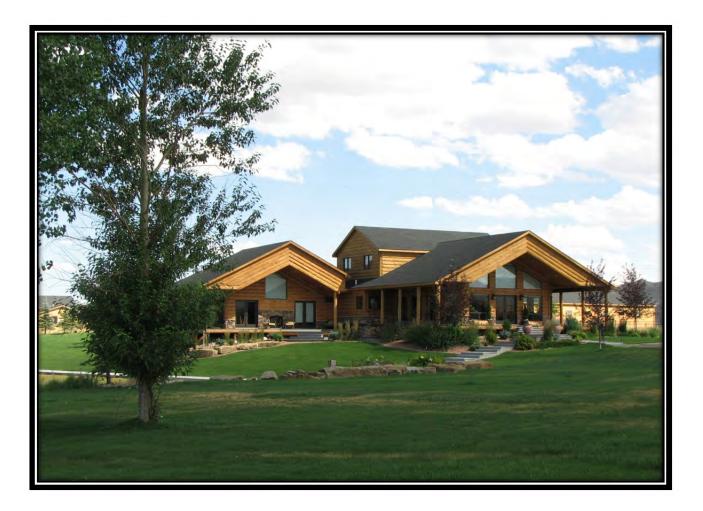

The Whispering Winds Ranch is conveniently located between Powell and Cody, Wyoming in the fertile valley below Heart Mountain. This exquisite home is positioned to frame Heart Mountain with breathtaking views of the productive farm land seen through a wall of windows in the great room. The spectacular great room features hardwood floors, vaulted tongue and groove ceilings, log accents and a stunning rock fireplace. The kitchen is a chef's dream with custom granite and cabinetry, a professional gas range, a large pantry and ample work space. Another living area features a two sided fireplace to the outside deck, tiled floors and a large wet bar perfect for entertaining. Off of this area is an office with French doors overlooking the tranquil pond. Off the kitchen is a tiled laundry/mud room with a large utility sink and convenient access to the heated two car attached garage. Adjacent to the mud room is a large exercise/room hobby room.

*This ranch home features four bedrooms and three tastefully appointed bathrooms. An office on the second floor with built in desks could be converted to a fifth bedroom.* 

On the deck outside, you can sit by the fireplace, soak in the hot tub encased in stone or relax enjoying the views of the Heart Mountain while listening to the peaceful sounds of the waterfall flowing into the stocked trout pond. The yard is beautifully landscaped and the driveway is lined with mature trees. A delightful playhouse has water and electricity. Lighted electric gates are at the entrance to the property.