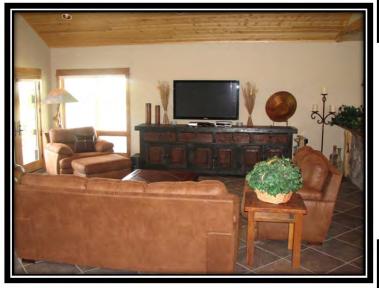

The Whispering Winds Ranch is conveniently located between Powell and Cody, Wyoming in the fertile valley below Heart Mountain. This exquisite home is positioned to frame Heart Mountain with breathtaking views of the productive farm land seen through a wall of windows in the great room. The spectacular great room features hardwood floors, vaulted tongue and groove ceilings, log accents and a stunning rock fireplace. The kitchen is a chef's dream with custom granite and cabinetry, a professional gas range, a large pantry and ample work space. Another living area features a two sided fireplace to the outside deck, tiled floors and a large wet bar perfect for entertaining. Off of this area is an office with French doors overlooking the tranquil pond. Off the kitchen is a tiled laundry/mud room with a large utility sink and convenient access to the heated two car attached garage. Adjacent to the mud room is a large exercise/room hobby room.

#### Kitchen

Kítchen

Family Room

Family Room

### Famíly Room

Fireplace in Family Room