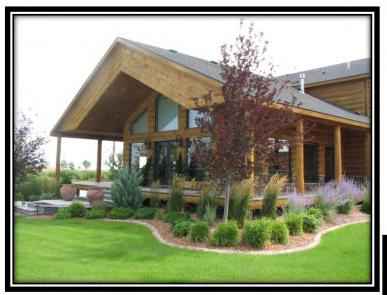

*This ranch home features four bedrooms and three tastefully appointed bathrooms. An office on the second floor with built in desks could be converted to a fifth bedroom.* 

On the deck outside, you can sit by the fireplace, soak in the hot tub encased in stone or relax enjoying the views of the Heart Mountain while listening to the peaceful sounds of the waterfall flowing into the stocked trout pond. The yard is beautifully landscaped and the driveway is lined with mature trees. A delightful playhouse has water and electricity. Lighted electric gates are at the entrance to the property.