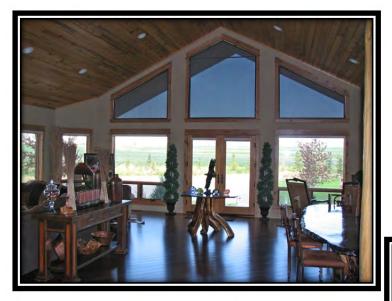

The Whispering Winds Ranch is conveniently located between Powell and Cody, Wyoming in the fertile valley below Heart Mountain. This exquisite home is positioned to frame Heart Mountain with breathtaking views of the productive farm land seen through a wall of windows in the great room. The spectacular great room features hardwood floors, vaulted tongue and groove ceilings, log accents and a stunning rock fireplace. The kitchen is a chef's dream with custom granite and cabinetry, a professional gas range, a large pantry and ample work space. Another living area features a two sided fireplace to the outside deck, tiled floors and a large wet bar perfect for entertaining. Off of this area is an office with French doors overlooking the tranquil pond. Off the kitchen is a tiled laundry/mud room with a large utility sink and convenient access to the heated two car attached garage. Adjacent to the mud room is a large exercise/room hobby room.

Whispering Winds Ranch

Heart Mountain

Pond

Waterfall

Great Room

Fireplace in Great Room

Kitchen