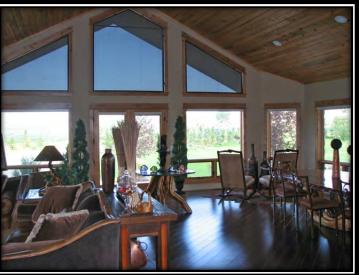

The Whispering Winds Ranch is conveniently located between Powell and Cody, Wyoming in the fertile valley below Heart Mountain. This exquisite home is positioned to frame Heart Mountain with breathtaking views of the productive farm land seen through a wall of windows in the great room. The spectacular great room features hardwood floors, vaulted tongue and groove ceilings, log accents and a stunning rock fireplace. The kitchen is a chef's dream with custom granite and cabinetry, a professional gas range, a large pantry and ample work space. Another living area features a two sided fireplace to the outside deck, tiled floors and a large wet bar perfect for entertaining. Off of this area is an office with French doors overlooking the tranquil pond. Off the kitchen is a tiled laundry/mud room with a large utility sink and convenient access to the heated two car attached garage. Adjacent to the mud room is a large exercise/room hobby room.

Whispering Winds Ranch

Heart Mountain

Pond

Waterfall

Great Room

Fireplace in Great Room

Kitchen