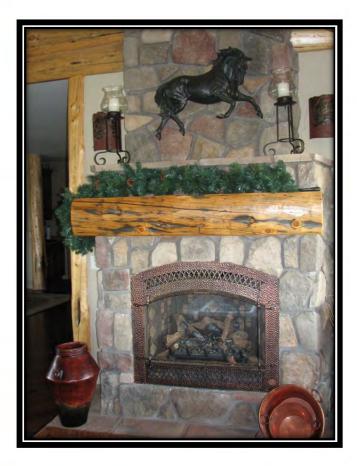

The Whispering Winds Ranch is conveniently located between Powell and Cody, Wyoming in the fertile valley below Heart Mountain. This exquisite home is positioned to frame Heart Mountain with breathtaking views of the productive farm land seen through a wall of windows in the great room. The spectacular great room features hardwood floors, vaulted tongue and groove ceilings, log accents and a stunning rock fireplace. The kitchen is a chef's dream with custom granite and cabinetry, a professional gas range, a large pantry and ample work space. Another living area features a two sided fireplace to the outside deck, tiled floors and a large wet bar perfect for entertaining. Off of this area is an office with French doors overlooking the tranquil pond. Off the kitchen is a tiled laundry/mud room with a large utility sink and convenient access to the heated two car attached garage. Adjacent to the mud room is a large exercise/room hobby room.

Whispering Winds Ranch

Heart Mountain

Pond

Waterfall

Great Room

Fireplace in Great Room

Kitchen